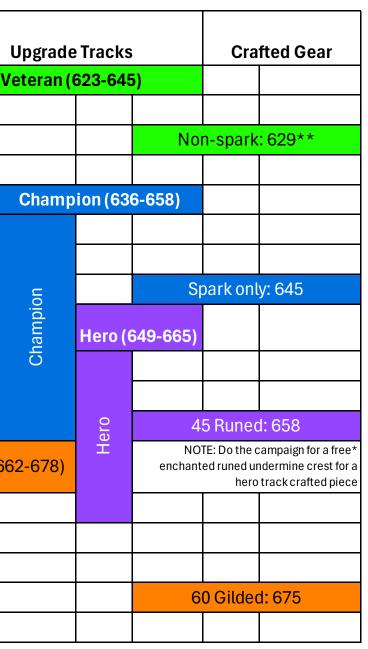

ITEM

In and out weekend adventure, quick round of 10s let's hit i

Get Veteran-track gear (645) from LFR, Heroic Dungeons, Delves, World Events

Get Champion-track gear (658) from Normal Raid, M0-5 Dungeons, Delves 7+

Get Hero-track gear (665) from Heroic Raid, M6+ Dungeons, M2-9 dungeons' Weekly Vault, Delves 7+ Weekly Vault

Get Myth-track gear (678) from Mythic Raid, M10+ dungeons' Weekly Vault

## Updated Mar. 4th, 2025 @Raidfather on X/YouTube https://raidfather.com

\* TANSTAFL you'll still need to provide a spark and crafting mats

\*\* Blue-quality recipes, costs 30 weathered undermine crests